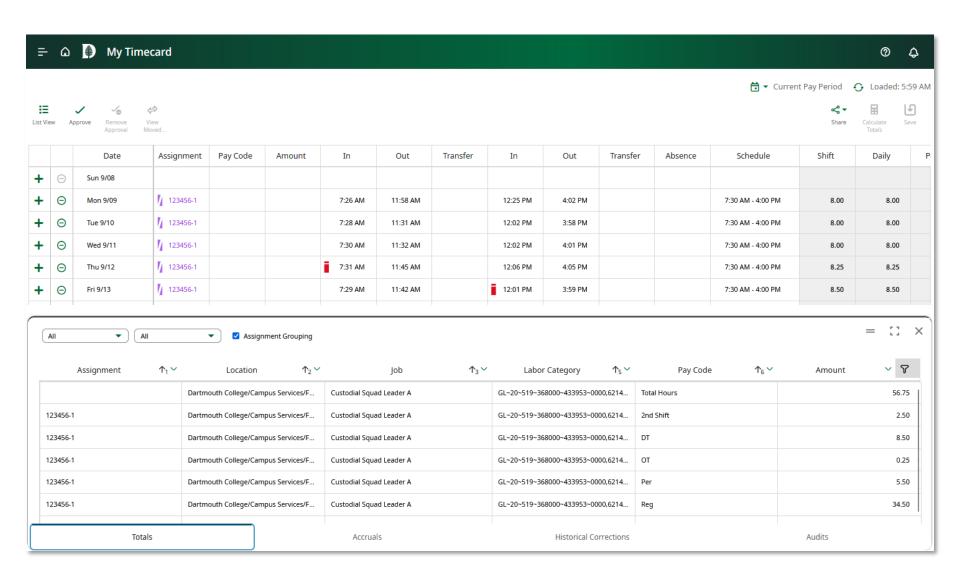

# Timecard - Totals

# Timecard Functionality

- Fresh look
- Same functionality
- Assignment Column for employees with more than one job

Don't forget to click

|                                           |   |          |             |          |        |         |          |          |          |         |          |         | Ė        | <b>竟 ▼</b> Current Pay      | Period 💍 L | oadec 31 |
|-------------------------------------------|---|----------|-------------|----------|--------|---------|----------|----------|----------|---------|----------|---------|----------|-----------------------------|------------|----------|
| t View Approve Remove View Approval Moved |   |          |             |          |        |         |          |          |          |         |          |         |          | Share Calculate Totals Save |            |          |
|                                           |   | Date     | Assignment  | Pay Code | Amount | In      | Out      | Transfer | In       | Out     | Transfer | Absence | Schedule | Shift                       | Daily      | Period   |
|                                           | Θ | Sun 8/25 |             |          |        |         |          |          |          |         |          |         |          |                             |            |          |
|                                           | Θ | Mon 8/26 | 123456-10 🗸 |          |        | 7:59 AM | 12:02 PM |          | 12:34 PM | 3:57 PM |          |         |          | 7.50                        | 7.50       | 7.5      |
| Ť                                         | Θ | Tue 8/27 | 123456-10   |          |        | 7:57 AM | 11:56 AM |          | 12:25 PM | 4:01 PM |          |         |          | 7.50                        | 7.50       | 15.0     |
|                                           | Θ | Wed 8/28 | 123456-12   |          |        |         |          |          |          |         |          |         |          |                             |            | 15.0     |
| İ                                         | Θ | Thu 8/29 |             |          |        |         |          |          |          |         |          |         |          |                             |            | 15.0     |
| İ                                         | Θ | Fri 8/30 |             |          |        |         |          |          |          |         |          |         |          |                             |            | 15.0     |
| İ                                         | Θ | Sat 8/31 |             |          |        |         |          |          |          |         |          |         |          |                             |            | 15.0     |
| T                                         | Θ | Sun 9/01 |             |          |        |         |          |          |          |         |          |         |          |                             |            | 15.0     |
| T                                         | Θ | Mon 9/02 |             |          |        |         |          |          |          |         |          |         |          |                             |            | 15.0     |
| Ť                                         | Θ | Tue 9/03 |             |          |        |         |          |          |          |         |          |         |          |                             |            | 15.0     |
| T                                         | Θ | Wed 9/04 |             |          |        |         |          |          |          |         |          |         |          |                             |            | 15.0     |
| t                                         | Θ | Thu 9/05 |             |          |        |         |          |          |          |         |          |         |          |                             |            | 15.0     |
| t                                         | Θ | Fri 9/06 |             |          |        |         |          |          |          |         |          |         |          |                             |            | 15.0     |
| t                                         | Θ | Sat 9/07 |             |          |        |         |          |          |          |         |          |         |          |                             |            | 15.0     |