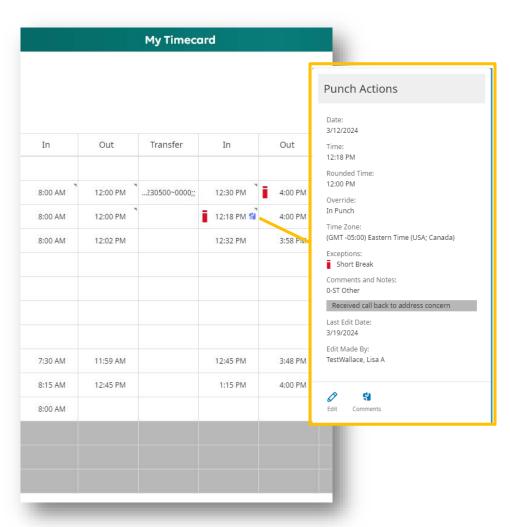

#### **Timecard - View Comments**

Right-click on time to view new comment

Click **Comment** to edit comment