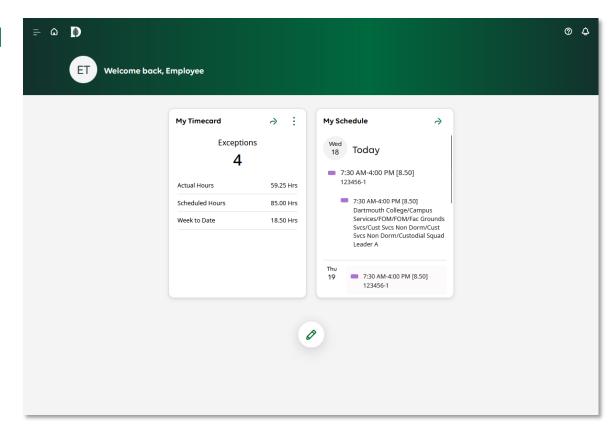

#### **Employee Dashboard**

Kronos has a new look!!

- > Customizable Dashboard
  - ➤ Navigate to Timecard
  - > Your schedule (if applicable)

#### **Timecard Access**

You may access your timecard using the **My Timecard** tile, or navigate to the menu, clicking **My Information** and clicking **My Timecard** 