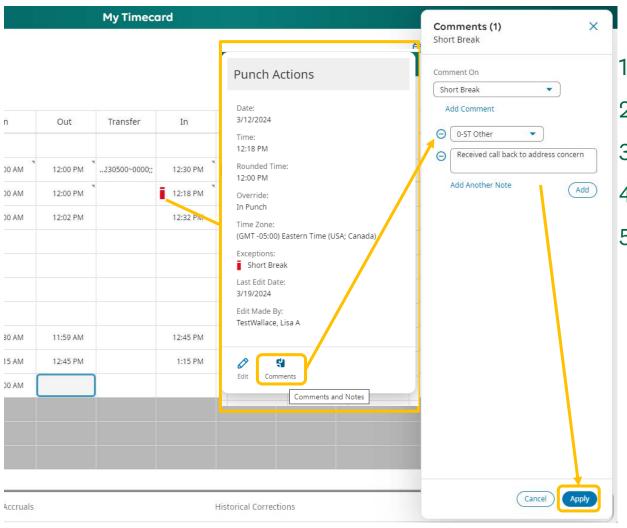

#### **Timecard - Adding Comments**

- Right-click on time
- Click Comments
- Select Comment Type
- 4. Enter comment
- 5. Click Apply