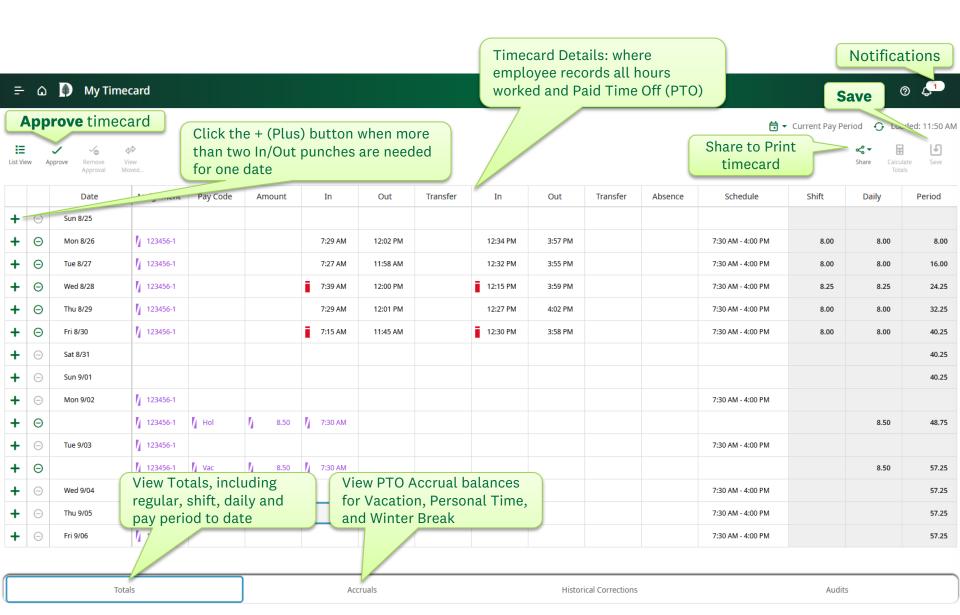

# Timecard Functionality

- Fresh look
- Same functionality
- Assignment Column for employees with more than one job

Don't forget to click

|                                           |   |          |             |          |        |         |          |          |          |         |          |         | Ė        | <b>竟 ▼</b> Current Pay      | Period 💍 L | oadec 31 |
|-------------------------------------------|---|----------|-------------|----------|--------|---------|----------|----------|----------|---------|----------|---------|----------|-----------------------------|------------|----------|
| t View Approve Remove View Approval Moved |   |          |             |          |        |         |          |          |          |         |          |         |          | Share Calculate Totals Save |            |          |
|                                           |   | Date     | Assignment  | Pay Code | Amount | In      | Out      | Transfer | In       | Out     | Transfer | Absence | Schedule | Shift                       | Daily      | Period   |
|                                           | Θ | Sun 8/25 |             |          |        |         |          |          |          |         |          |         |          |                             |            |          |
|                                           | Θ | Mon 8/26 | 123456-10 🗸 |          |        | 7:59 AM | 12:02 PM |          | 12:34 PM | 3:57 PM |          |         |          | 7.50                        | 7.50       | 7.5      |
| Ť                                         | Θ | Tue 8/27 | 123456-10   |          |        | 7:57 AM | 11:56 AM |          | 12:25 PM | 4:01 PM |          |         |          | 7.50                        | 7.50       | 15.0     |
|                                           | Θ | Wed 8/28 | 123456-12   |          |        |         |          |          |          |         |          |         |          |                             |            | 15.0     |
| İ                                         | Θ | Thu 8/29 |             |          |        |         |          |          |          |         |          |         |          |                             |            | 15.0     |
| İ                                         | Θ | Fri 8/30 |             |          |        |         |          |          |          |         |          |         |          |                             |            | 15.0     |
| İ                                         | Θ | Sat 8/31 |             |          |        |         |          |          |          |         |          |         |          |                             |            | 15.0     |
| T                                         | Θ | Sun 9/01 |             |          |        |         |          |          |          |         |          |         |          |                             |            | 15.0     |
| T                                         | Θ | Mon 9/02 |             |          |        |         |          |          |          |         |          |         |          |                             |            | 15.0     |
| Ť                                         | Θ | Tue 9/03 |             |          |        |         |          |          |          |         |          |         |          |                             |            | 15.0     |
| T                                         | Θ | Wed 9/04 |             |          |        |         |          |          |          |         |          |         |          |                             |            | 15.0     |
| t                                         | Θ | Thu 9/05 |             |          |        |         |          |          |          |         |          |         |          |                             |            | 15.0     |
| t                                         | Θ | Fri 9/06 |             |          |        |         |          |          |          |         |          |         |          |                             |            | 15.0     |
| t                                         | Θ | Sat 9/07 |             |          |        |         |          |          |          |         |          |         |          |                             |            | 15.0     |

# Timecard - Saving

Totals

Accruals

--> indicates timecard has been saved or no changes

Don't forget to click **Save** to save changes

Audits

Historical Corrections

X

# Timecard - Totals

# Timecard - Accruals