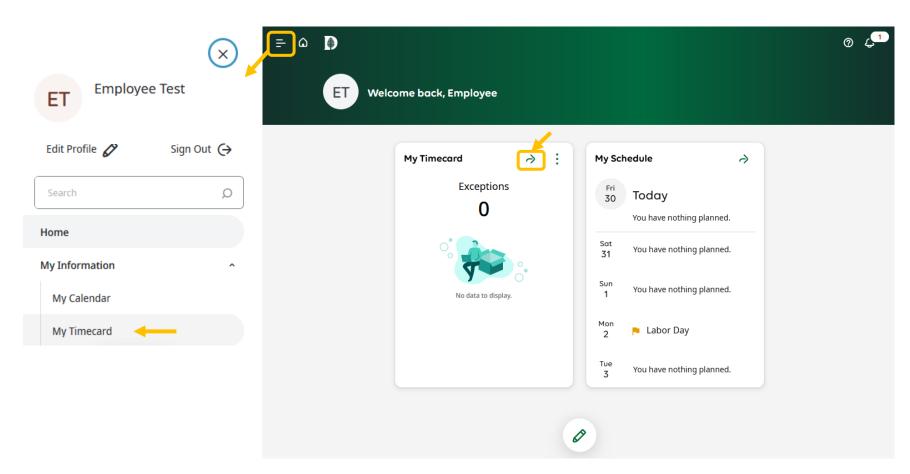

#### **Timecard Access**

You may access your timecard using the **My Timecard** tile, or navigate to the menu, clicking **My Information** and clicking **My Timecard** 