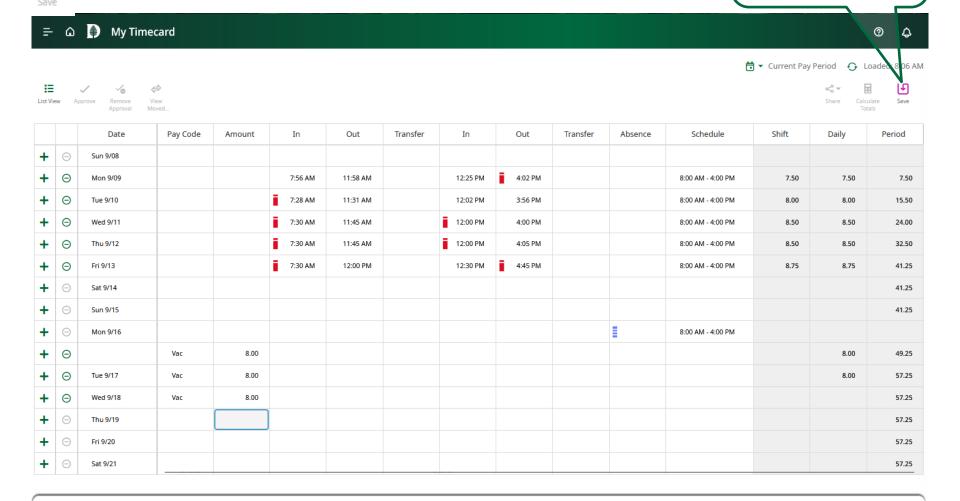

# Timecard - Saving

Totals

Accruals

--> indicates timecard has been saved or no changes

Don't forget to click **Save** to save changes

Audits

Historical Corrections

X