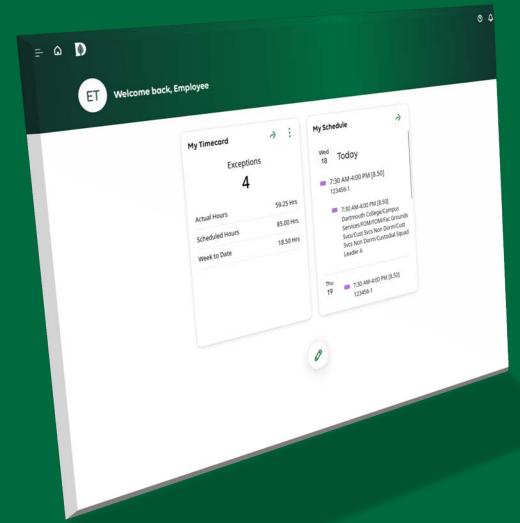

#### **Employee Dashboard**

Kronos has a new look!!

- > Customizable Dashboard
  - ➤ Navigate to Timecard
  - > Your schedule (if applicable)

#### **Timecard Access**

You may access your timecard using the **My Timecard** tile, or navigate to the menu, clicking **My Information** and clicking **My Timecard** 