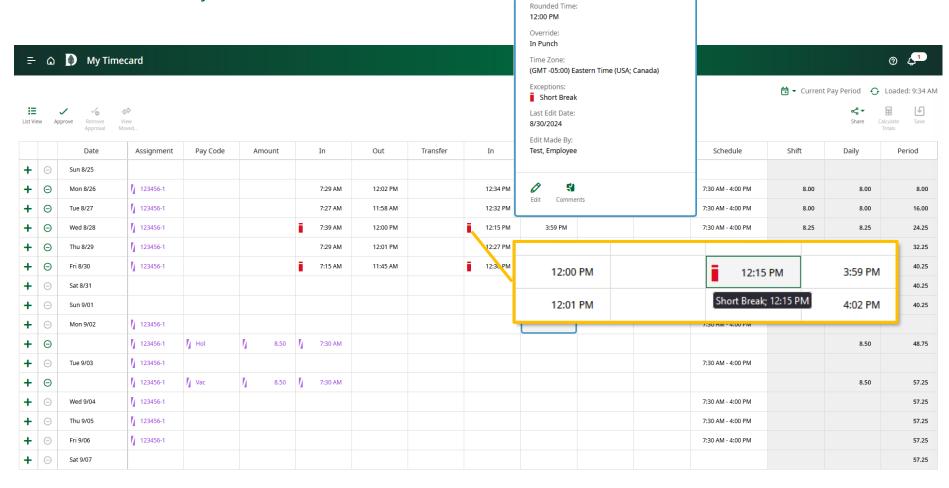

# Timecard Functionality

- Fresh look
- Same functionality
- Assignment Column for employees with more than one job

Don't forget to click

|                                           |   |          |             |          |        |         |          |          |          |         |          |         | Ė        | <b>竟 ▼</b> Current Pay      | Period 💍 L | oadec 31 |
|-------------------------------------------|---|----------|-------------|----------|--------|---------|----------|----------|----------|---------|----------|---------|----------|-----------------------------|------------|----------|
| t View Approve Remove View Approval Moved |   |          |             |          |        |         |          |          |          |         |          |         |          | Share Calculate Totals Save |            |          |
|                                           |   | Date     | Assignment  | Pay Code | Amount | In      | Out      | Transfer | In       | Out     | Transfer | Absence | Schedule | Shift                       | Daily      | Period   |
|                                           | Θ | Sun 8/25 |             |          |        |         |          |          |          |         |          |         |          |                             |            |          |
|                                           | Θ | Mon 8/26 | 123456-10 🗸 |          |        | 7:59 AM | 12:02 PM |          | 12:34 PM | 3:57 PM |          |         |          | 7.50                        | 7.50       | 7.5      |
| Ť                                         | Θ | Tue 8/27 | 123456-10   |          |        | 7:57 AM | 11:56 AM |          | 12:25 PM | 4:01 PM |          |         |          | 7.50                        | 7.50       | 15.0     |
|                                           | Θ | Wed 8/28 | 123456-12   |          |        |         |          |          |          |         |          |         |          |                             |            | 15.0     |
| İ                                         | Θ | Thu 8/29 |             |          |        |         |          |          |          |         |          |         |          |                             |            | 15.0     |
| İ                                         | Θ | Fri 8/30 |             |          |        |         |          |          |          |         |          |         |          |                             |            | 15.0     |
| İ                                         | Θ | Sat 8/31 |             |          |        |         |          |          |          |         |          |         |          |                             |            | 15.0     |
| T                                         | Θ | Sun 9/01 |             |          |        |         |          |          |          |         |          |         |          |                             |            | 15.0     |
| T                                         | Θ | Mon 9/02 |             |          |        |         |          |          |          |         |          |         |          |                             |            | 15.0     |
| Ť                                         | Θ | Tue 9/03 |             |          |        |         |          |          |          |         |          |         |          |                             |            | 15.0     |
| T                                         | Θ | Wed 9/04 |             |          |        |         |          |          |          |         |          |         |          |                             |            | 15.0     |
| t                                         | Θ | Thu 9/05 |             |          |        |         |          |          |          |         |          |         |          |                             |            | 15.0     |
| t                                         | Θ | Fri 9/06 |             |          |        |         |          |          |          |         |          |         |          |                             |            | 15.0     |
| t                                         | Θ | Sat 9/07 |             |          |        |         |          |          |          |         |          |         |          |                             |            | 15.0     |

- Exceptions: Short Breaks,
- Same functionality

**Punch Actions** 

Date: 8/28/2024

Assignment: 123456-1 Time:

12:15 PM