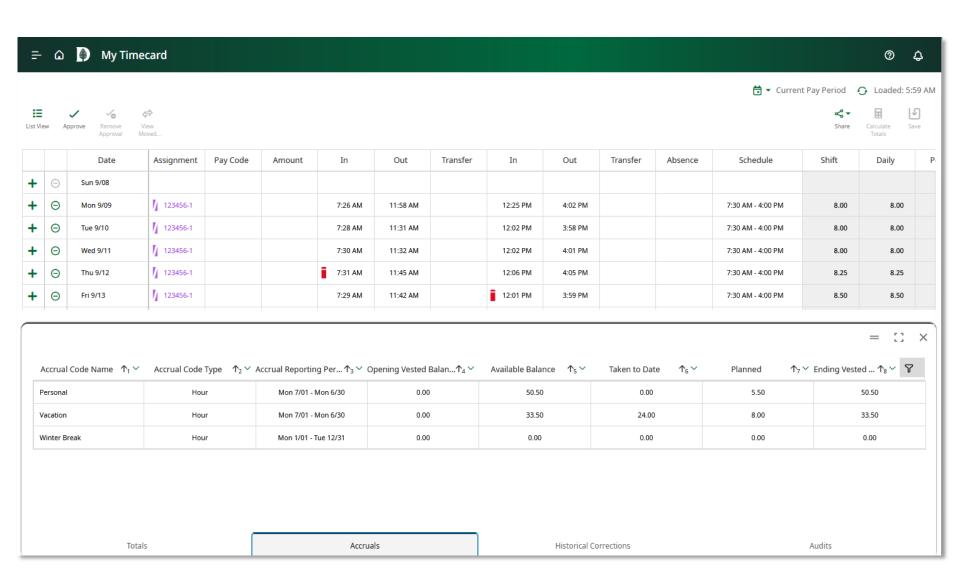

Right-click on time to view new comment

Click **Comment** to edit comment

# Timecard - Saving

Totals

Accruals

--> indicates timecard has been saved or no changes

Don't forget to click **Save** to save changes

Audits



Historical Corrections

X

Confirm

Approve

Cancel

Submit

Historical Corrections

I acknowledge that I have not falsified or inaccurately reported my hours but

have actually worked or entitled to the hours reported for the pay period.\*



#### **Timecard Approval & Attestation**

- When reporting your final hours for the pay period, click Save, then click **Approve** on the ribbon.
- An attestation window will hope, for you to confirm that all hours are accurate and have not be falsified.

Click Confirm and Submit



# Timecard - Totals



# Timecard - Accruals