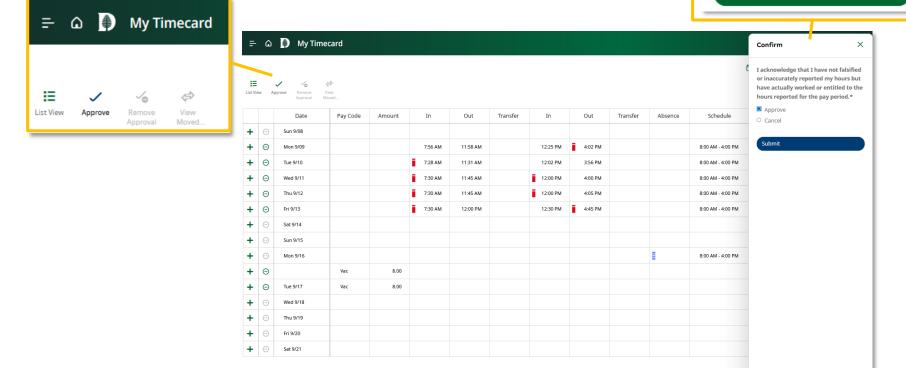

#### **Timecard Approval & Attestation**

- When reporting your final hours for the pay period, click Save, then click **Approve** on the ribbon.
- An attestation window will hope, for you to confirm that all hours are accurate and have not be falsified.

Click Confirm and Submit

Confirm

Approve

Cancel

Submit

Historical Corrections

I acknowledge that I have not falsified or inaccurately reported my hours but

have actually worked or entitled to the hours reported for the pay period.\*