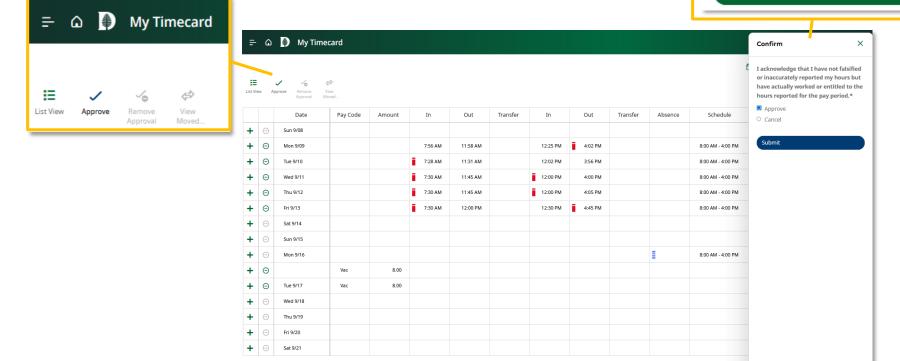

### **Timecard Approval & Attestation**

- When reporting your final hours for the pay period, click Save, then click **Approve** on the ribbon.
- An attestation window will hope, for you to confirm that all hours are accurate and have not be falsified.

Click Confirm and Submit

## Approval

- Employees are now required to approve and attest by Saturday, 11:59PM at the end of the pay period to that their hour are accurate and have not been falsified.
- By noon Monday, following the close of the pay period, all timecards must be approved.
- To approve, click the approve action Approve button on the ribbon.
- Once approved, the timesheet will provide a confirmation and change color.
- To remove your approval, click **Remove Approval**.
- To remove your and your employee's approval, click Remove All Approval.