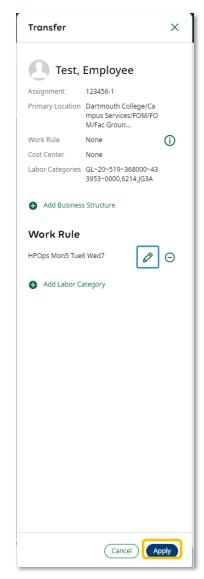

## Work Rule Transfers (less common)

- Click the Transfer cell and select
  Search...
- Click Apply and Click Apply again.