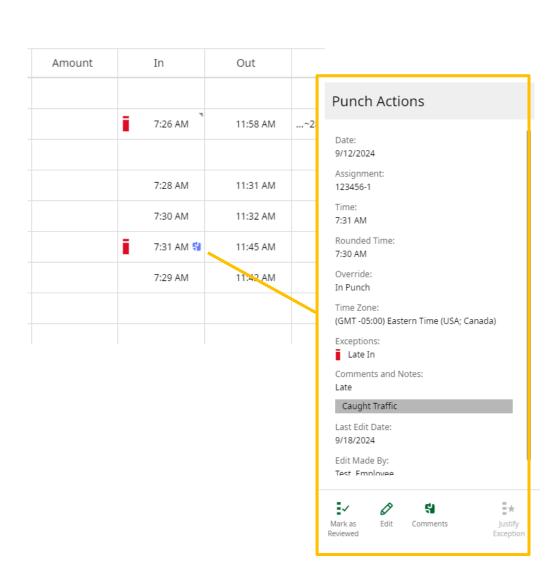

- Fresh look
- Same Functionality

Don't forget to click **Save** to save changes

- Hover over Exceptions to view details
- Right-click to review punch and add comments

**Punch Actions** 

Date: 8/28/2024 Assignment: 123456-1

Time: 12:15 PM Rounded Time:

12:00 PM