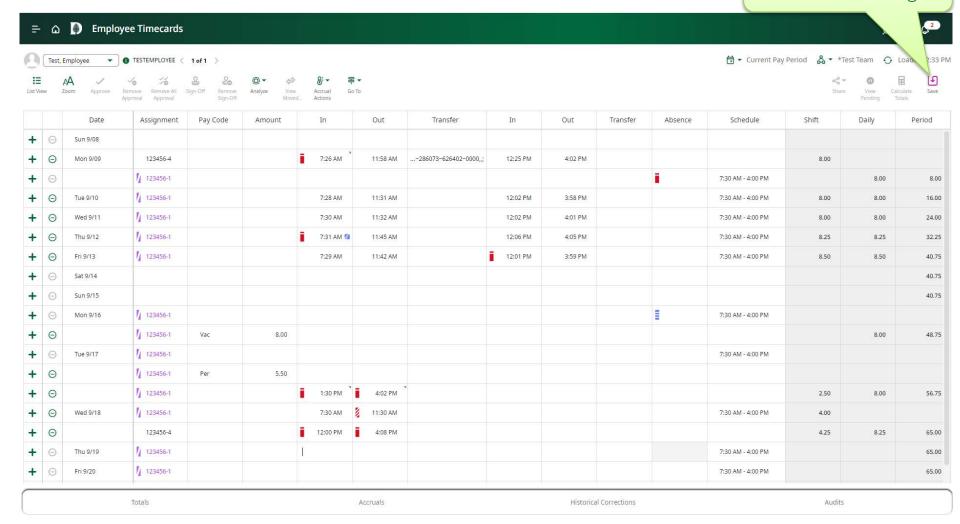

### **Timecard Access**

You may access your timecard using the **My Timecard** tile, or navigate to the menu, clicking **My Information** and clicking **My Timecard** 

- Fresh look
- Same functionality
- Assignment Column for employees with more than one job

- Fresh look
- Same Functionality

Don't forget to click **Save** to save changes

- Hover over Exceptions to view details
- Right-click to review punch and add comments

**Punch Actions** 

Date: 8/28/2024 Assignment: 123456-1

## Timecard - Saving

- --> indicates the card has changes that have not been saved
- --> indicates timecard has been saved or no changes

Don't forget to click **Save** to save changes

### **Transfers**

## Timecard - Totals

## Timecard - Accruals