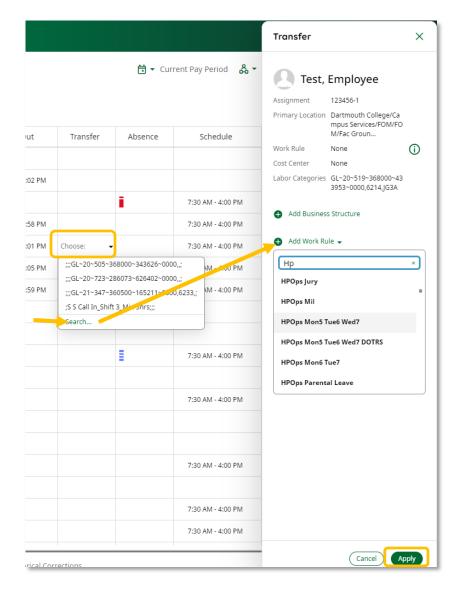

### **Transfers**

### **Ledger Account Transfers**

11:32 AM

;;;GL~20~505~368000~343626~0000,;;

12:02 PM

## Work Rule Transfers (less common)

- Click the Transfer cell and select
  Search...
- Click Apply and Click Apply again.