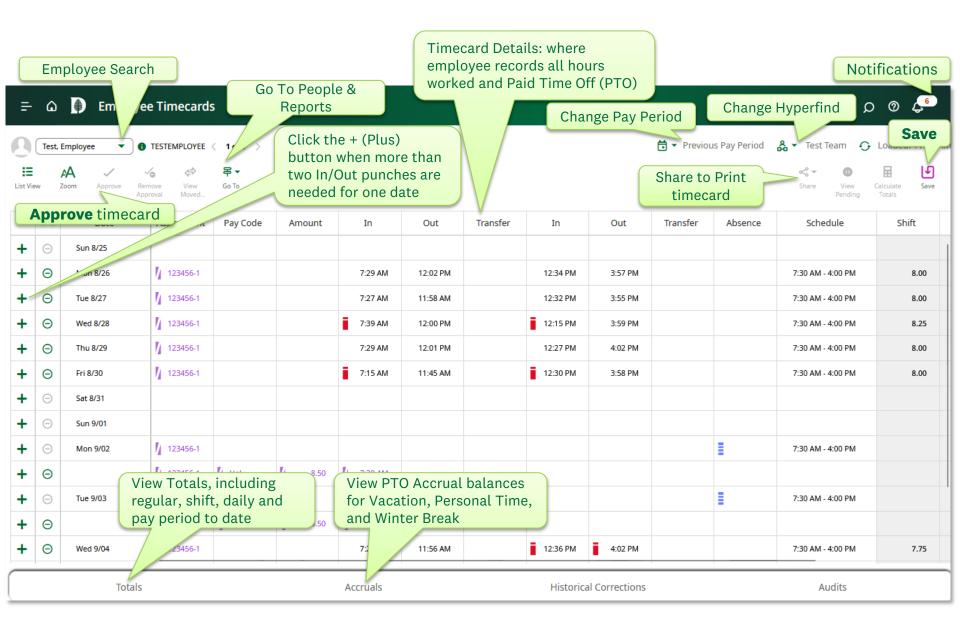

### **Timecard Access**

You may access your timecard using the **My Timecard** tile, or navigate to the menu, clicking **My Information** and clicking **My Timecard** 

- Fresh look
- Same functionality
- Assignment Column for employees with more than one job

### **Accessing Timecards**

- Go to the Main menu select Time -> Timecards
- Go to Main menu select Time -> Use Employee Summary to see list of employees
- Use the Manage Timecards tile on the Dashboard by clicking the arrow at the top

### **Employee Summary Screen**

- View all employees within your area
- Select to review timecard
- Right-click to access other controls

- Adjust timeframe
- Select, access, create Hyperfinds
- Add/remove filters and columns

- Fresh look
- Same Functionality

Don't forget to click **Save** to save changes

- Hover over Exceptions to view details
- Right-click to review punch and add comments

**Punch Actions** 

Date: 8/28/2024 Assignment: 123456-1

## Timecard - Saving

- --> indicates the card has changes that have not been saved
- --> indicates timecard has been saved or no changes

Don't forget to click **Save** to save changes

## Timecard - Totals

## Timecard - Accruals