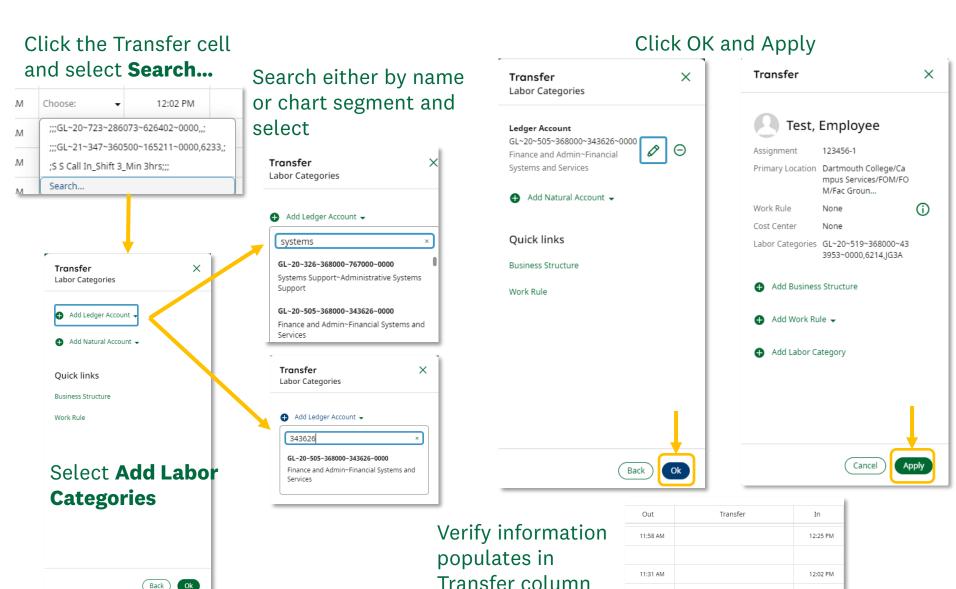

### **Transfers**

### **Ledger Account Transfers**

11:32 AM

;;;GL~20~505~368000~343626~0000,;;

12:02 PM

## Work Rule Transfers (less common)

- Click the Transfer cell and select
  Search...
- Click Apply and Click Apply again.