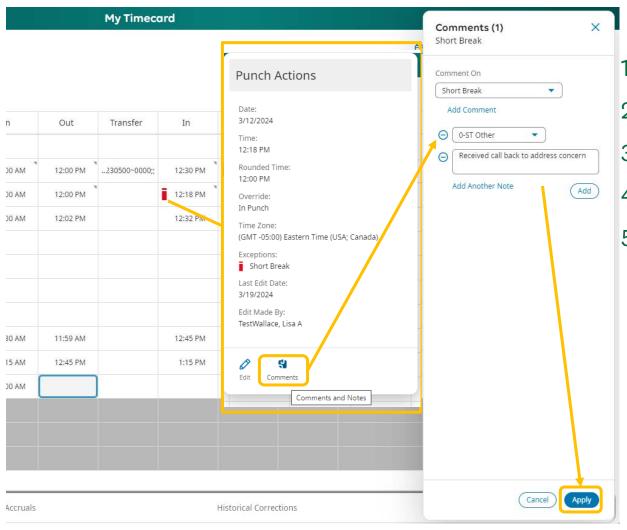

### **Timecard - Adding Comments**

- Right-click on time
- Click Comments
- 3. Select Comment Type
- 4. Enter comment
- 5. Click Apply

### **Timecard - View Comments**

Right-click on time to view new comment

Click **Comment** to edit comment