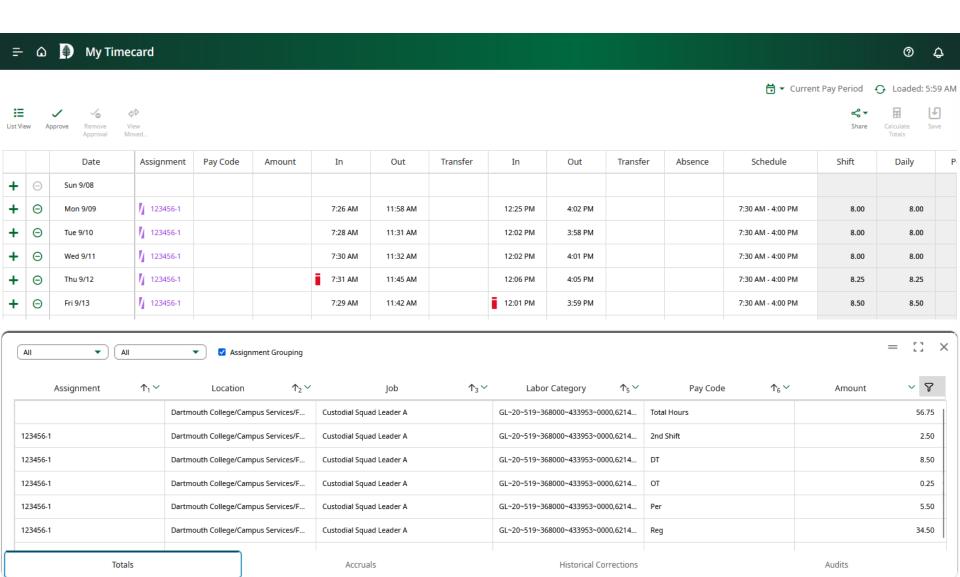

Date: 8/28/2024 Assignment: 123456-1

Time: 12:15 PM Rounded Time:

12:00 PM

### \*

### **Timecard - Adding Comments**



- Right-click on time
- Click Comments
- 3. Select Comment Type
- 4. Enter comment
- 5. Click Apply



### **Timecard - View Comments**



Right-click on time to view new comment

Click **Comment** to edit comment

## Timecard - Saving

- --> indicates the card has changes that have not been saved
- --> indicates timecard has been saved or no changes

Don't forget to click **Save** to save changes





### **Transfers**





### **Ledger Account Transfers**



11:32 AM

;;;GL~20~505~368000~343626~0000,;;

12:02 PM



## Work Rule Transfers (less common)





- Click the Transfer cell and select
  Search...
- Click Apply and Click Apply again.

## Timecard - Totals



## Timecard - Accruals



## Approval

- Employees are now required to approve and attest by Saturday, 11:59PM at the end of the pay period to that their hour are accurate and have not been falsified.
- By noon Monday, following the close of the pay period, all timecards must be approved.
- To approve, click the approve action Approve button on the ribbon.
- Once approved, the timesheet will provide a confirmation and change color.
- To remove your approval, click **Remove Approval**.
- To remove your and your employee's approval, click Remove All Approval.



2:30

8:30

0:15

5:30

30:30 30.50

52:45

8:00

Total:

79:45 79.75

52.75

Executed on: 9/18/2024 3:08 PM Printed for: Wallace, Lisa



### Time Detail Report

**Employee Summary by Pay Code** 

TESTEMPLOYE

E TESTEMPLOYE

TESTE