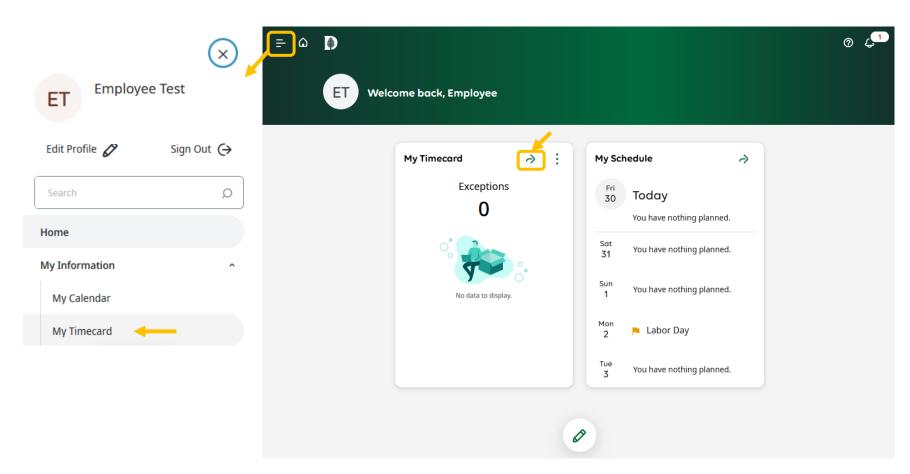

### **Timecard Access**

You may access your timecard using the **My Timecard** tile, or navigate to the menu, clicking **My Information** and clicking **My Timecard** 

- Fresh look
- Same functionality
- Assignment Column for employees with more than one job