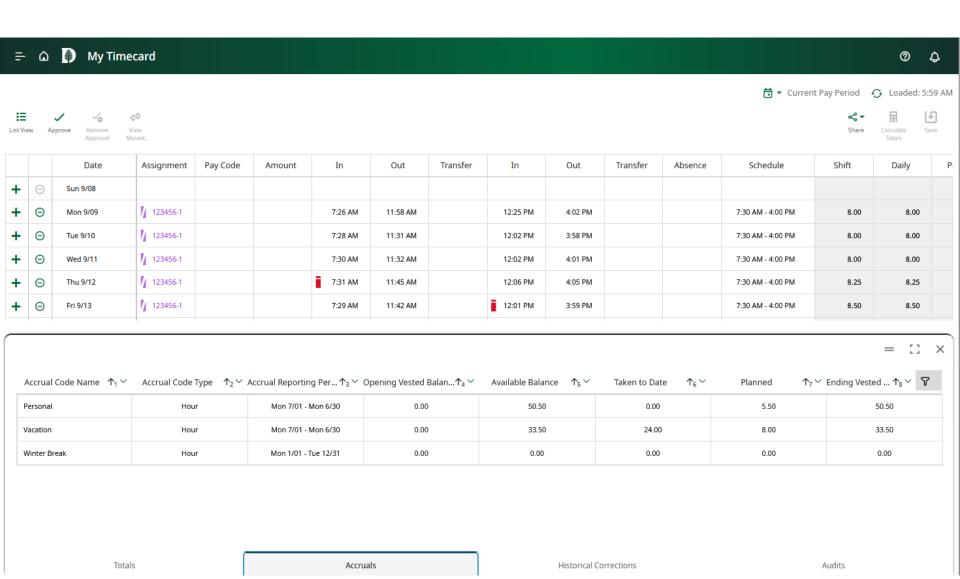

nt: 123456-1

Time: 12:15 PM Rounded Time:

12:00 PM

### \*

### **Timecard - Adding Comments**



- Right-click on time
- Click Comments
- 3. Select Comment Type
- 4. Enter comment
- 5. Click Apply



### **Timecard - View Comments**



Right-click on time to view new comment

Click **Comment** to edit comment

## Timecard - Saving

- --> indicates the card has changes that have not been saved
- --> indicates timecard has been saved or no changes

Don't forget to click **Save** to save changes





### **Transfers**





### **Ledger Account Transfers**



11:32 AM

;;;GL~20~505~368000~343626~0000,;;

12:02 PM



## Work Rule Transfers (less common)





- Click the Transfer cell and select
  Search...
- Click Apply and Click Apply again.

## Timecard - Totals



## Timecard - Accruals



## Approval

- Employees are now required to approve and attest by Saturday, 11:59PM at the end of the pay period to that their hour are accurate and have not been falsified.
- By noon Monday, following the close of the pay period, all timecards must be approved.
- To approve, click the approve action Approve button on the ribbon.
- Once approved, the timesheet will provide a confirmation and change color.
- To remove your approval, click **Remove Approval**.
- To remove your and your employee's approval, click Remove All Approval.



2:30

8:30

0:15

5:30

30:30 30.50

52:45

8:00

Total:

79:45 79.75

52.75

Executed on: 9/18/2024 3:08 PM Printed for: Wallace, Lisa



### Time Detail Report

**Employee Summary by Pay Code** 

TESTEMPLOYE

E TESTEMPLOYE

TESTEMPLOYE

TESTEMPLOYE

TESTE