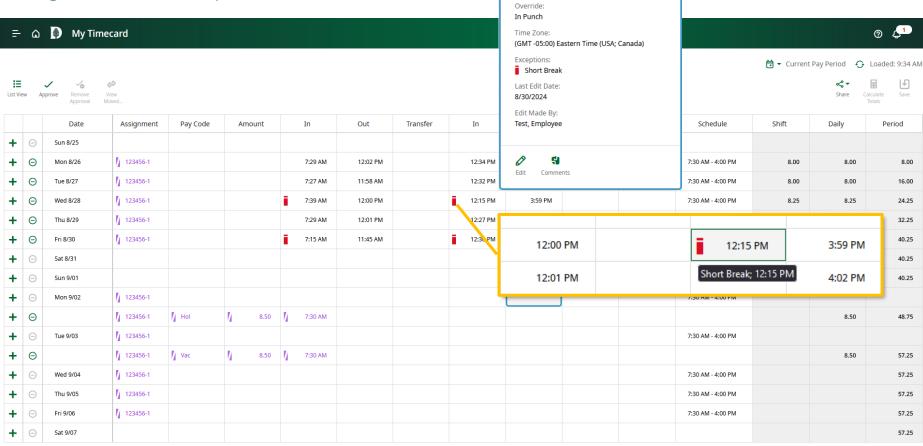

- Fresh look
- Same Functionality

Don't forget to click **Save** to save changes

- Hover over Exceptions to view details
- Right-click to review punch and add comments

**Punch Actions** 

Date: 8/28/2024 Assignment: 123456-1

Time: 12:15 PM Rounded Time:

12:00 PM

### \*