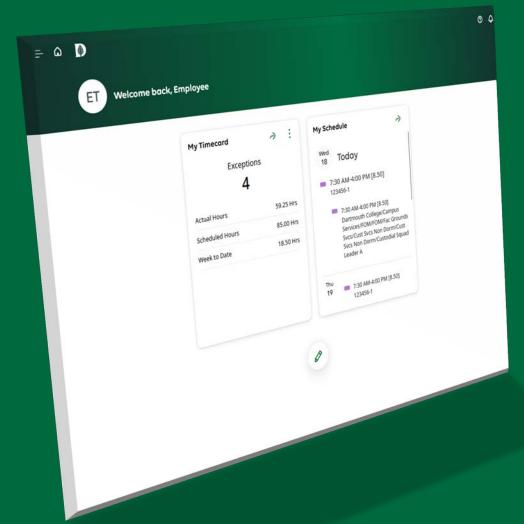

### Updated Kronos Cloud Environment

- New Home Dashboard for accessing timecard
- New Employee Attestation and Approval
- New Assignment column for employees with more than one job
- Slight change in creating comments
- Dataviews & Reports
- New Time Detail Report for Supervisors

### **Timecard Access**

You may access your timecard using the **My Timecard** tile, or navigate to the menu, clicking **My Information** and clicking **My Timecard** 

- Fresh look
- Same functionality
- Assignment Column for employees with more than one job