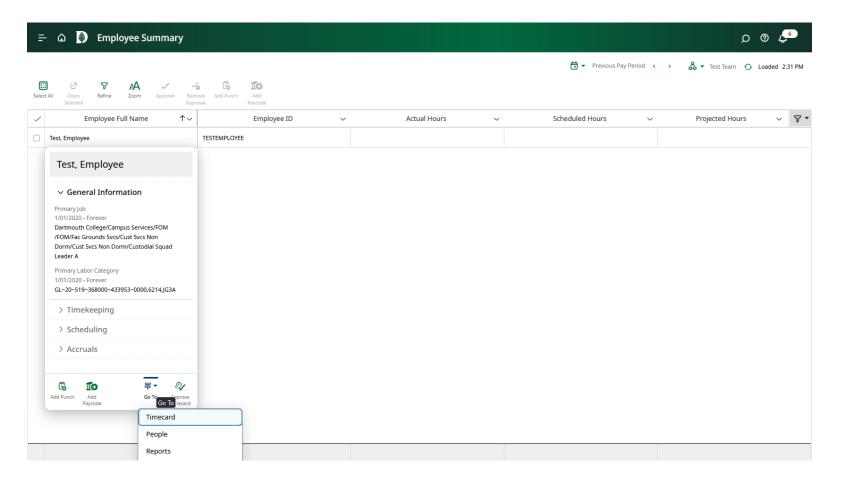

### **Employee Summary Screen**

- View all employees within your area
- Select to review timecard
- Right-click to access other controls

- Adjust timeframe
- Select, access, create Hyperfinds
- Add/remove filters and columns