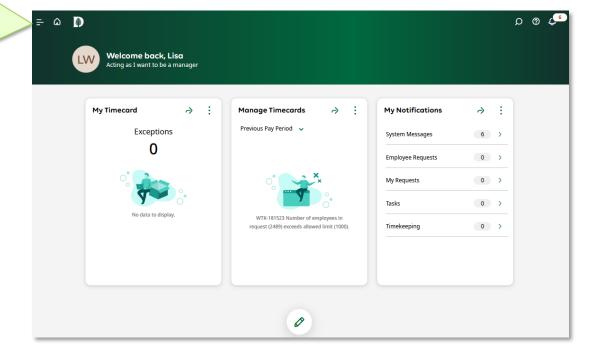

### **New Look**

- New Customizable Dashboard
- New functionality for managing employee time

### **Accessing Timecards**

- Go to the Main menu select Time -> Timecards
- Go to Main menu select Time -> Use Employee Summary to see list of employees
- Use the Manage Timecards tile on the Dashboard by clicking the arrow at the top