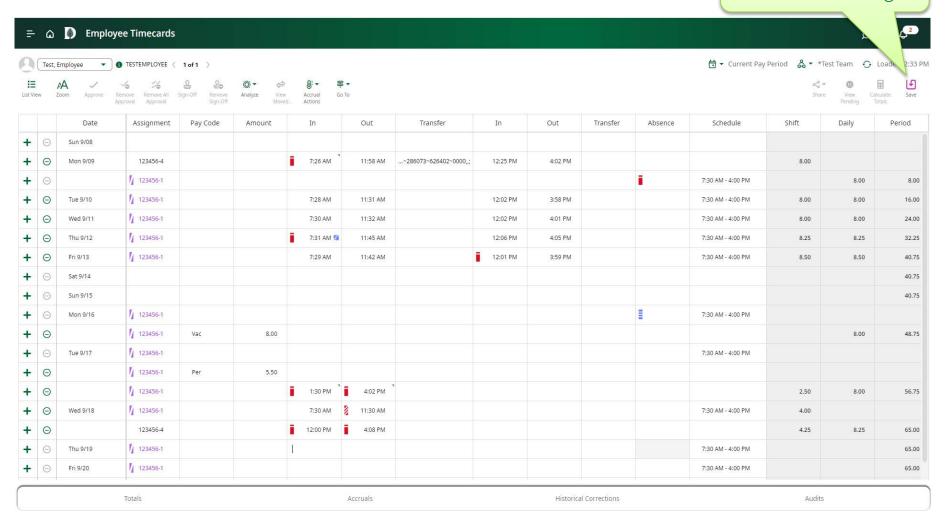

### **Accessing Timecards**

- Go to the Main menu select Time -> Timecards
- Go to Main menu select Time -> Use Employee Summary to see list of employees
- Use the Manage Timecards tile on the Dashboard by clicking the arrow at the top

### **Employee Summary Screen**

- View all employees within your area
- Select to review timecard
- Right-click to access other controls

- Adjust timeframe
- Select, access, create Hyperfinds
- Add/remove filters and columns

## Timecard - Saving

- --> indicates the card has changes that have not been saved
- --> indicates timecard has been saved or no changes

Don't forget to click **Save** to save changes