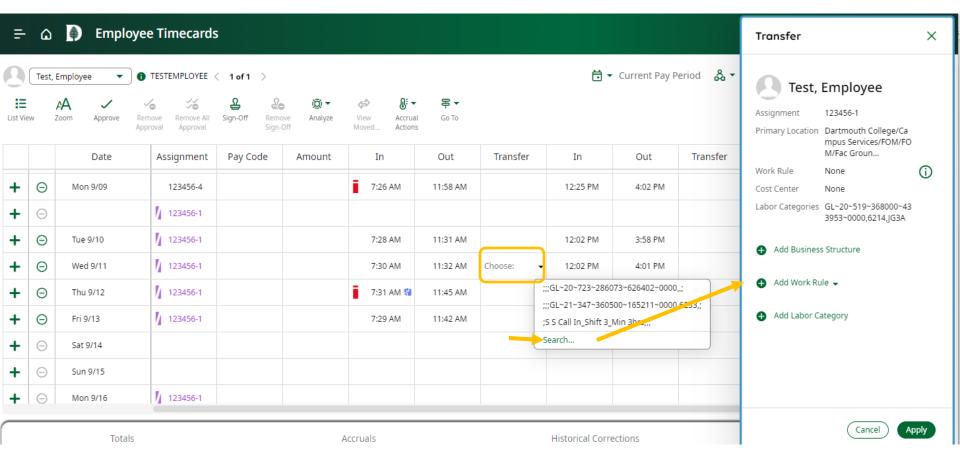

### **Transfers**

### **Ledger Account Transfers**

11:32 AM

;;;GL~20~505~368000~343626~0000,;;

12:02 PM

## Work Rule Transfers (less common)

- Click the Transfer cell and select
  Search...
- Click Apply and Click Apply again.