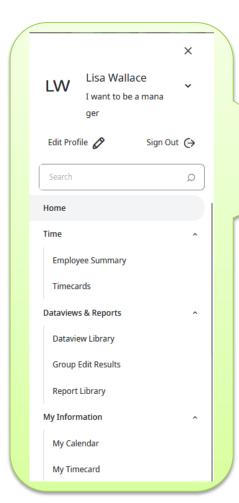

### **Timecard Access**

You may access your timecard using the **My Timecard** tile, or navigate to the menu, clicking **My Information** and clicking **My Timecard** 

- Fresh look
- Same functionality
- Assignment Column for employees with more than one job