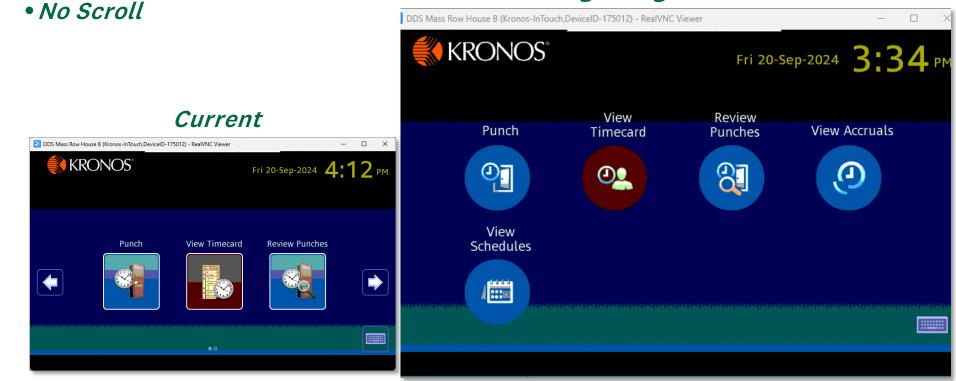

## Employees who use Clocks New look!

Round buttons all on one screen

Beginning October 6th

# Supervisor & Manager Training

Navigation

Timecards Review, Edit, Approve