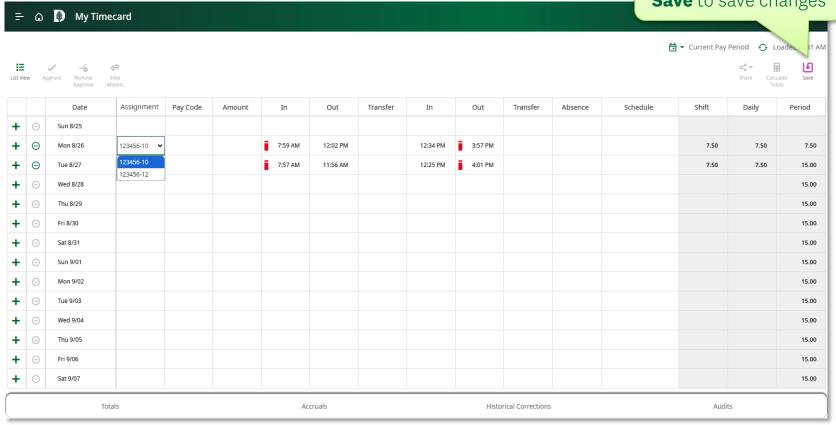

Don't forget to click **Save** to save changes

X

Confirm

Approve

Cancel

Submit

Historical Corrections

I acknowledge that I have not falsified or inaccurately reported my hours but

## Timecard - Saving

- --> indicates the card has changes that have not been saved
- --> indicates timecard has been saved or no changes

Don't forget to click **Save** to save changes

### **Transfers**

## Work Rule Transfers (less common)

- Click the Transfer cell and select
  Search...
- Click Apply and Click Apply again.