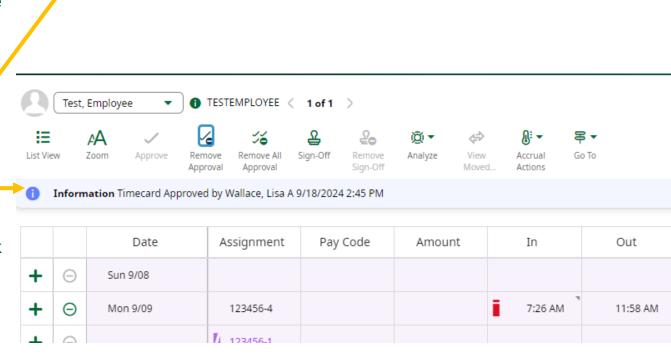

## Approval

- Employees are now required to approve and attest by Saturday, 11:59PM at the end of the pay period to that their hour are accurate and have not been falsified.
- By noon Monday, following the close of the pay period, all timecards must be approved.
- To approve, click the approve action Approve button on the ribbon.
- Once approved, the timesheet will provide a confirmation and change color.
- To remove your approval, click **Remove Approval**.
- To remove your and your employee's approval, click Remove All Approval.